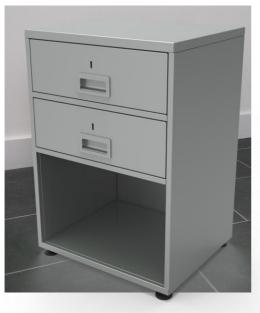

# TellerShield Duo Pedestal

The Duo pedestal is designed for use in areas where secure cash handling is required, offering a safe cashier working environment.

Manufactured in mild steel and offering a sturdy welded construction

## Specification

**Top Drawer** fitted with seven lever bankers till lock and containing a selection of Note Cases, Coin Modules and Coin Scoops.

**Second Drawer** fitted with seven lever bankers till lock and offering additional storage facility.

**Open Section:** Offering facility for a printer or additional storage.

### **Dimensions**

Pedestal: 690mm high x 429mm wide x 410mm deep