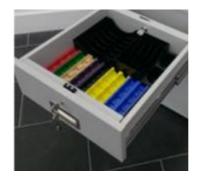

## Specification

**Top Drawer** fitted with seven lever bankers till lock and containing a selection of Note Cases, Coin Modules and Coin Scoops.

**Second Drawer** fitted with seven lever bankers till lock and offering additional storage facility.