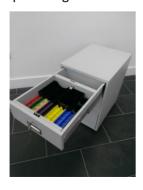

## **Specification**

**Top Drawer** fitted with seven lever bankers till lock and containing a selection of Note Cases, Coin Modules and Coin Scoops. Extra storage available in a hidden lockable rear compartment.