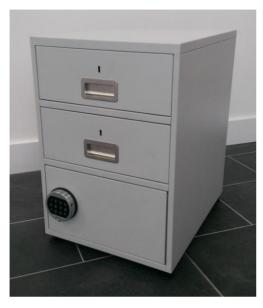

# TellerShield Digi Pedestal

The Digi pedestal safe complete with cash drop facility and time delayed digital locking facility designed for use where secure cash handling is required.

## **Specification**

**Top Drawer** fitted with seven lever bankers till lock and containing a selection of Note Cases, Coin Modules and Coin Scoops. Extra storage available in a hidden lockable rear compartment.

**Middle Drawer** fitted with seven lever bankers till lock and incorporating drop cash system in rear section of drawer to enable note deposits into bottom time delay safe unit.

Bottom Time Delay Safe Unit: fitted with a battery powered Digital Lock and Keypad, offering 1 Manager + 9 users, adjustable time delay and opening window times, incorrect code lock-out. Audio Visual indication of status using LED and Beeps

### **Finish**

Pedestal Units are finished in a fine leatherette PPC finish to RAL 7035 (Other standard RAL colours available if required)