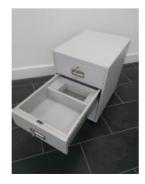

**Middle Drawer** fitted with seven lever bankers till lock and incorporating drop cash system in rear section of drawer to enable note deposits into bottom time delay safe unit.

Bottom Time Delay Safe Unit: fitted with a battery powered Digital Lock and Keypad, offering 1 Manager + 9 users, adjustable time delay and opening window times, incorrect code lock-out. Audio Visual indication of status using LED and Beeps