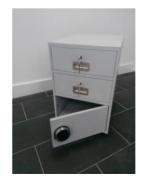

**Middle Drawer** fitted with seven lever bankers till lock and incorporating drop cash system in rear section of drawer to enable note deposits into bottom time delay safe unit.

Bottom Time Delay Safe Unit: fitted with a battery powered Digital Lock and Keypad, offering 1 Manager + 9 users, adjustable time delay and opening window times, incorrect code lock-out. Audio Visual indication of status using LED and Beeps