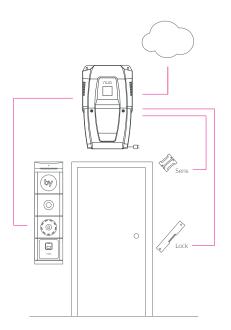

### Video + Audio + Accesses

W&M Video-intercom system is totally integrated with NÜO Go!

A single device that incorporates a biometric and proximity card reader for employees and a sophisticated video-intercom system for visitors with perfect audio and video quality.

### Secure door unit

Wili IP is key to the security of the system.

Activating the door lock from an intercom jeopardizes security. If the intercom is dismantled, the connections that run to the lock and opens the door can be easy manipulated. That is why Wili IP unit controls the lock from a secure zone centralising all the door wiring, which ensures the installation is clean and uncomplicated.

### Audio + Video + Access

Everything is controlled from one single system!

Wili+ door unit simplifies the installation and overcomes wiring problems. The W&M videointercoms completely integrate into NÜO and become just another door element, not an extra.

# Video + Audio + Access

Access control and videointercom in one single fully-integrated management system. With no complications. All in one!

W&M videointercom system can operate as a stand-alone communication system, or can be fully integrated into the NÜO access control system. All the doors and door devices are set-up from one single application, as no distinction is made between Access Control and Video-Intercom. Everything runs smoothly in an integral system where almost everything works automatically.