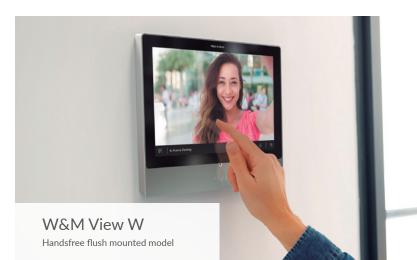

# W&M View

A spectacular design with a superb audio and video quality!

### A large display

The anti-glare capacitive touchscreen display (10.1") with its high resolution (1.280 x 800 pixels) clearly shows all the images picked up by the intercom cameras.

### Keeping it simple

A surprising design, with a system set-up where almost everything is done automatically, and menus that have never been so easy to use in an videointercom system. We could not have made it easier.