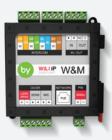

# Video + Audio + Access

Access control and videointercom in one single fully-integrated management system. With no complications. All in one!

W&M videointercom system can operate as a stand-alone communication system, or can be fully integrated into the NÜO access control system. All the doors and door devices are set-up from one single application, as no distinction is made between Access Control and Video-Intercom. Everything runs smoothly in an integral system where almost everything works automatically.

### Video + Audio + Accesses

W&M Video-intercom system is totally integrated with NÜO Go!

A single device that incorporates a biometric and proximity card reader for employees and a sophisticated video-intercom system for visitors with perfect audio and video quality.

### Secure door unit

Wili IP is key to the security of the system.

Activating the door lock from an intercom jeopardizes security. If the intercom is dismantled, the connections that run to the lock and opens the door can be easy manipulated. That is why Wili IP unit controls the lock from a secure zone centralising all the door wiring, which ensures the installation is clean and uncomplicated.