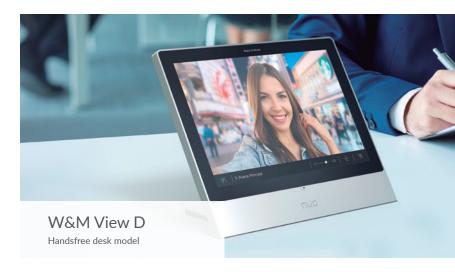

# W&M View

A spectacular design with a superb audio and video quality!

### A large display

The anti-glare capacitive touchscreen display (10.1") with its high resolution (1.280 x 800 pixels) clearly shows all the images picked up by the intercom cameras.