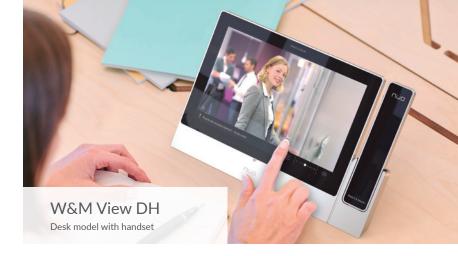

# W&M View

A spectacular design with a superb audio and video quality!

### A large display

The anti-glare capacitive touchscreen display (10.1") with its high resolution (1.280 x 800 pixels) clearly shows all the images picked up by the intercom cameras.