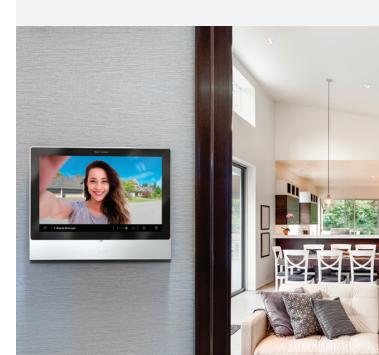

### At home...

### The latest audio and video

Hearing just noise and not understanding a word won't be a problem any more. W&M incorporates digital noise reduction, handsfree with echo cancellation, volume adjusted automatically based on background noise, everything required to get a sound that is loud and clear, even when faced with wind, noise or any other external interference.