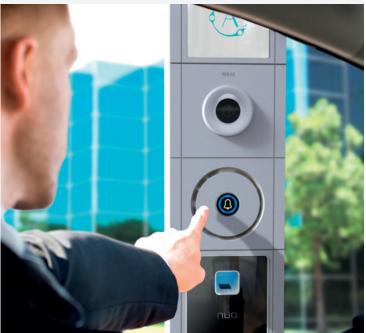

# In the parking...

### The ideal system

It has specific video-intercom modules designed to securely control vehicle access to the company's car park entrances, while perfectly integrating into the aesthetically unbeatable post-type supports of the Sky Car series.

The clear sound quality, even in heavy traffic, means that conversations are understood perfectly. The high-resolution camera provides a crystal clear image.