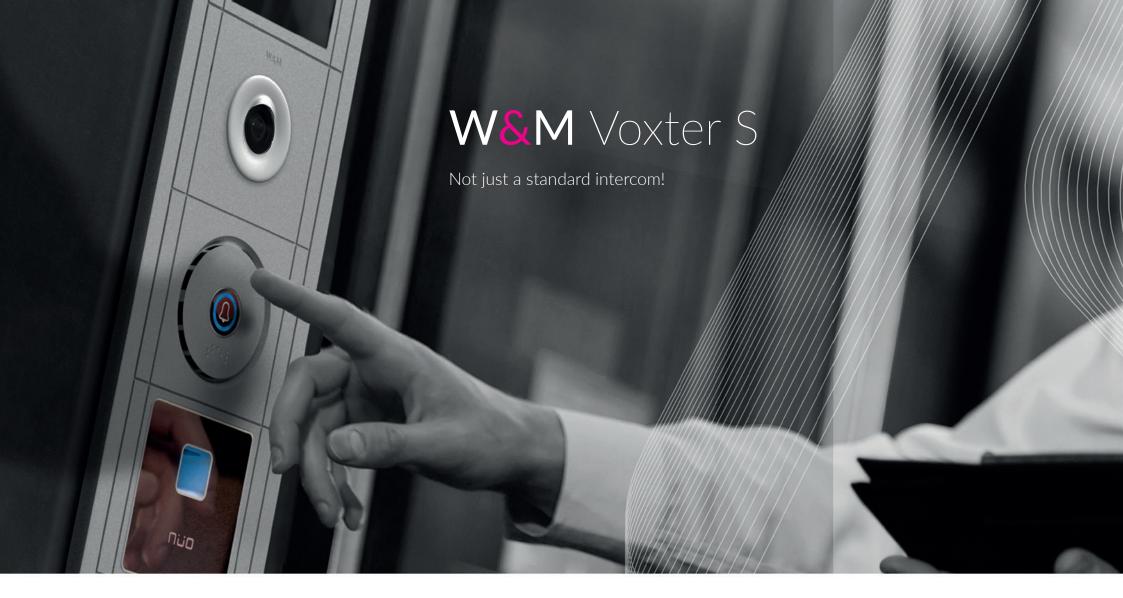

### Button

Touch button with built-in light indicator in the front panel. It responds to pressure and offers a pleasant user experience. Absolutely no maintenance is required, ever.

### Indicators

The blue light indicator on the button lights up with a brightness adjusted to the surrounding light conditions. It changes to deep white when a call is made, which helps the camera to capture the image in dimly lit environments.

## Access for all

Voxter S includes the word "TEL" in Baille next to the button, to facilitate its use for people with visual disabilities. Magnetic-loop transmission system for people with hearing disabilities.