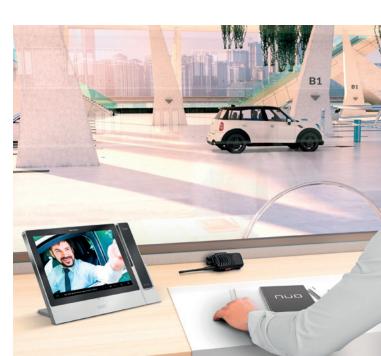

W&M is a digital video-intercom platform using IP technology. This completely innovative solution uses the latest developments in audio and video technology.

Hands-free using next-generation echo cancellation
Automatic background noise reduction
Volume adjusted automatically based on background noise
MEMS digital microphones
High-definition touchscreen monitor
Wireless handset
Compatible with SIP protocol
Operates independently if the server fails

# All of this with superb audio and video quality!

IP Video-intercom simplifies the company's communication infrastructure. Headquarters and mobile workers at the organization are integrated into one unified communication system.