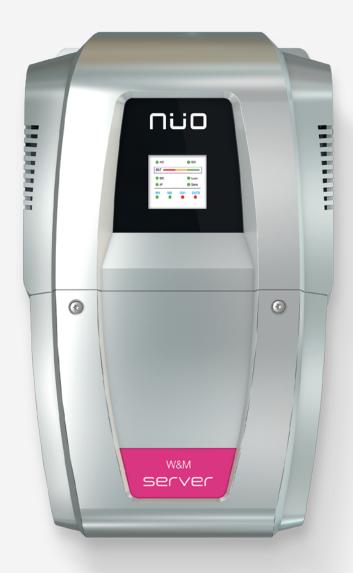

### W&M Wili IP

### Secure door unit

Wili IP is key to the security of the system.

Activating the door lock from an intercom jeopardizes security. If the intercom is dismantled, the connections that run to the lock and opens the door can be easy manipulated. That is why Wili IP unit controls the lock from a secure zone centralising all the door wiring, which ensures the installation is clean and uncomplicated.

### W&M Wili +

### Audio + Video + Access

Everything is controlled from one single system!

Wili+ door unit simplifies the installation and overcomes wiring problems. The W&M videointercoms completely integrate into NÜO and become just another door element, not an extra.