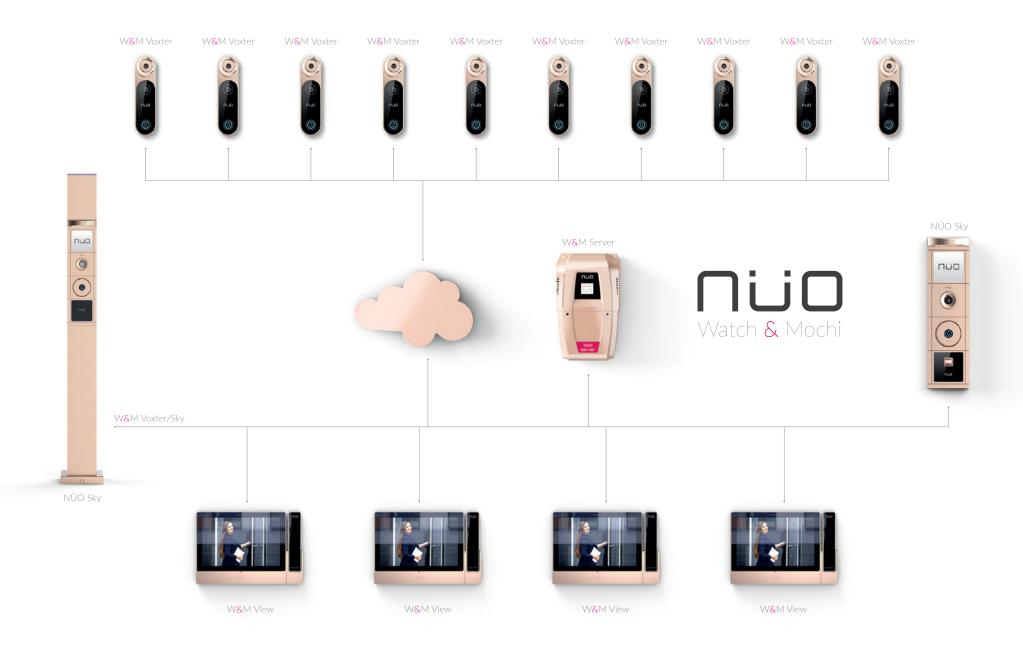

W&M is a digital video-intercom platform using IP technology. This completely innovative solution uses the latest developments in audio and video technology.

Hands-free using next-generation echo cancellation
Automatic background noise reduction
Volume adjusted automatically based on background noise
MEMS digital microphones
High-definition touchscreen monitor
Wireless handset
Compatible with SIP protocol
Operates independently if the server fails

# All of this with superb audio and video quality!

IP Video-intercom simplifies the company's communication infrastructure. Headquarters and mobile workers at the organization are integrated into one unified communication system.

# Video + Audio + Access

Access control and videointercom in one single fully-integrated management system. With no complications. All in one!

W&M videointercom system can operate as a stand-alone communication system, or can be fully integrated into the NÜO access control system. All the doors and door devices are set-up from one single application, as no distinction is made between Access Control and Video-Intercom. Everything runs smoothly in an integral system where almost everything works automatically.