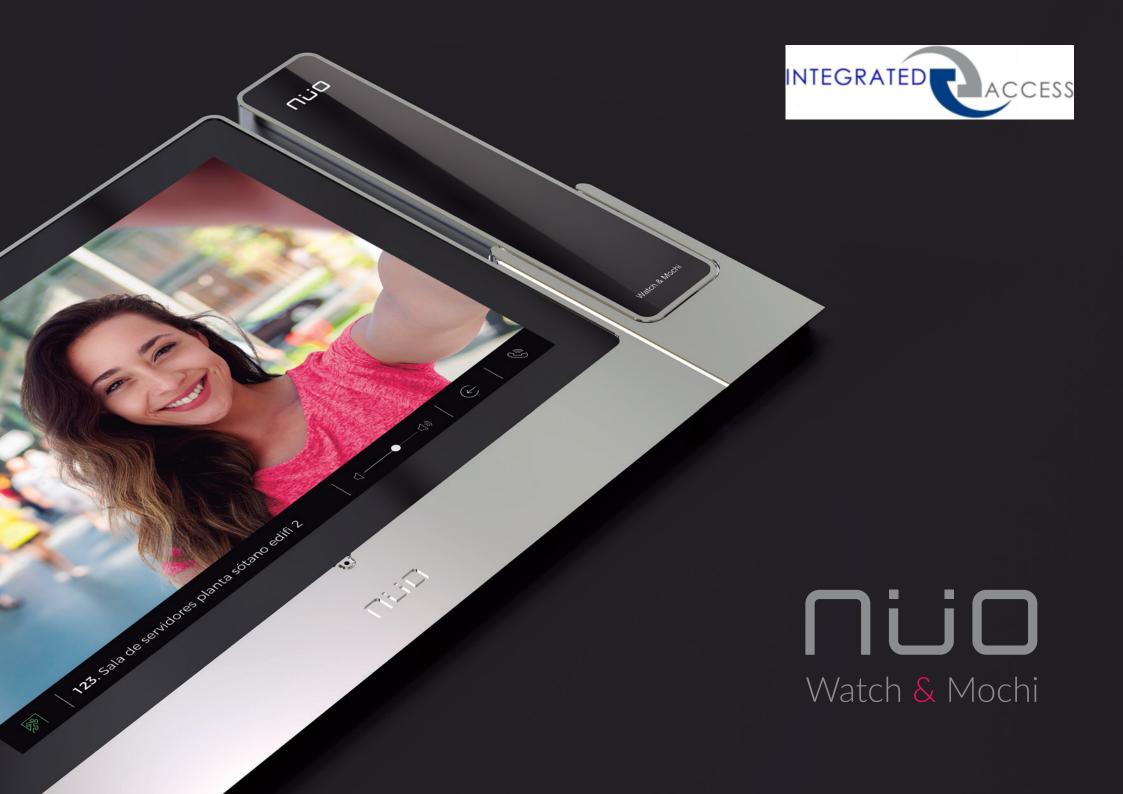

W&M is a digital video-intercom platform using IP technology. This completely innovative solution uses the latest developments in audio and video technology.

Hands-free using next-generation echo cancellation
Automatic background noise reduction
Volume adjusted automatically based on background noise
MEMS digital microphones
High-definition touchscreen monitor
Wireless handset
Compatible with SIP protocol
Operates independently if the server fails

# All of this with superb audio and video quality!

IP Video-intercom simplifies the company's communication infrastructure. Headquarters and mobile workers at the organization are integrated into one unified communication system.

# W&M View

A spectacular design with a superb audio and video quality!

### A large display

The anti-glare capacitive touchscreen display (10.1") with its high resolution (1.280 x 800 pixels) clearly shows all the images picked up by the intercom cameras.