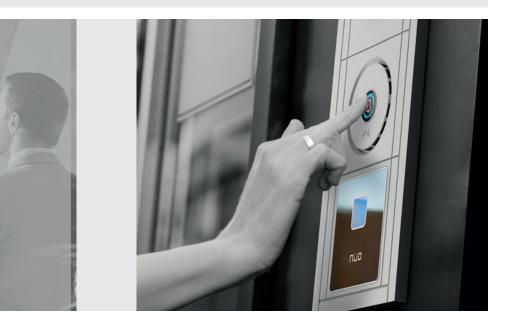

### Button

Touch button with built-in light indicator in the front panel. It responds to pressure and offers a pleasant user experience. Absolutely no maintenance is required, ever.

### Indicators

The blue light indicator on the button lights up with a brightness adjusted to the surrounding light conditions. It changes to deep white when a call is made, which helps the camera to capture the image in dimly lit environments.