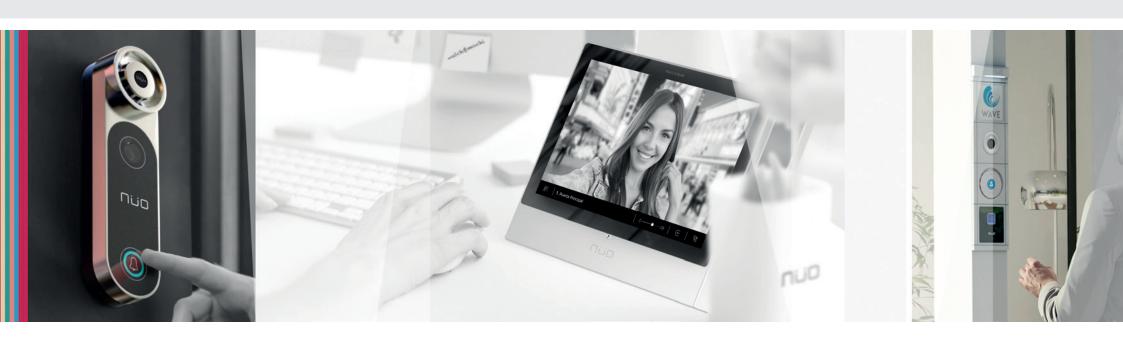

### Video + Audio + Accesses

W&M Video-intercom system is totally integrated with NÜO Go!

A single device that incorporates a biometric and proximity card reader for employees and a sophisticated video-intercom system for visitors with perfect audio and video quality.

The clear sound quality, even in heavy traffic, means that conversations are undestood perfectly. The high resolution camera provides a crystal clear image. Everything to ensure that the entraces to our facilities are completely secure.

# Video + Audio + Access

Access control and videointercom in one single fully-integrated management system. With no complications. All in one!

W&M videointercom system can operate as a stand-alone communication system, or can be fully integrated into the NÜO access control system. All the doors and door devices are set-up from one single application, as no distinction is made between Access Control and Video-Intercom. Everything runs smoothly in an integral system where almost everything works automatically.