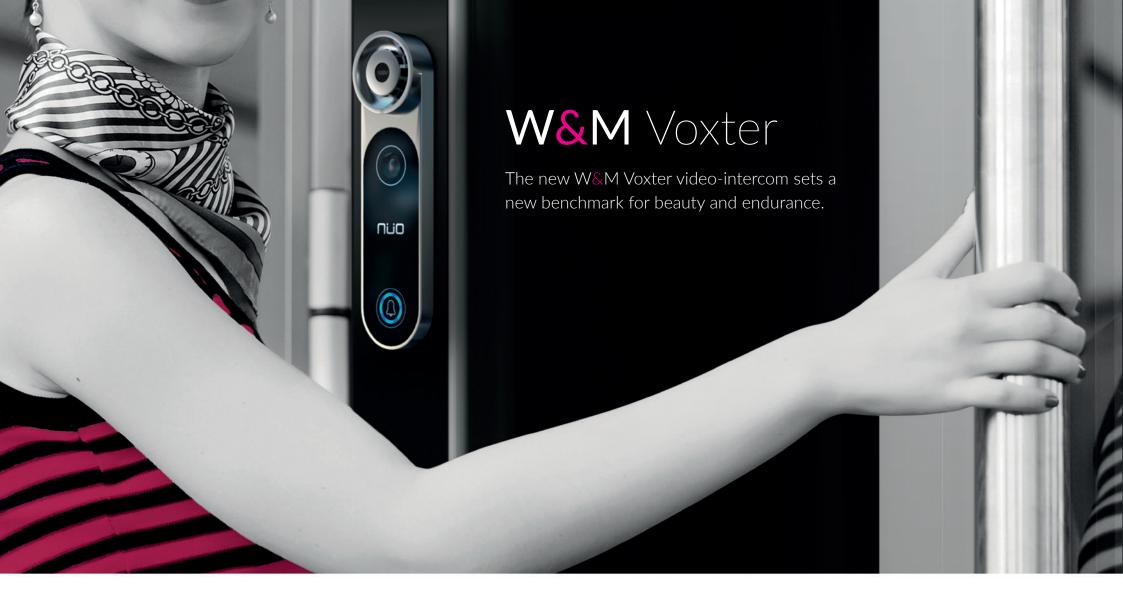

W&M is a digital video-intercom platform using IP technology. This completely innovative solution uses the latest developments in audio and video technology.

Hands-free using next-generation echo cancellation
Automatic background noise reduction
Volume adjusted automatically based on background noise
MEMS digital microphones
High-definition touchscreen monitor
Wireless handset
Compatible with SIP protocol
Operates independently if the server fails

# All of this with superb audio and video quality!

IP Video-intercom simplifies the company's communication infrastructure. Headquarters and mobile workers at the organization are integrated into one unified communication system.