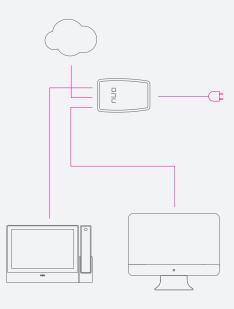

### Endurance

Completely made out of aluminium with a finish that is highly resistant to abrasion, impacts, UV rays, rain, dust, dirt or saline environments. Without giving up a fantastic design.

W&M Server manages the communication between the W&M videointercom system's devices.

### Without software

W&M Server includes the Web application. No software needs to be installed. The W&M Server does not need to be used for systems with up to 4 video-intercoms and 4 videoconsoles.

### Weh

The most powerful and intuitive management interface. Accesible from any browser and from any device (computer or tablet). Configure and check the status of all the devices in the installation at a glance.

### Integration

The W&M Server can connect to other systems. It can send notifications about events via TCP/IP to control centres, alarm centres or digital videorecording systems.