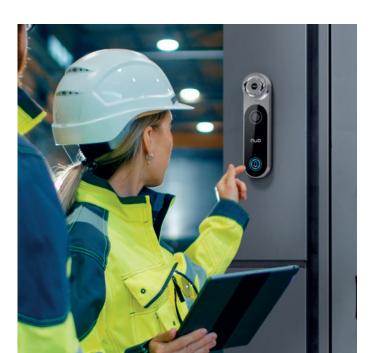

# In industry...

### Designed to endure!

The sturdiness of the system is guaranteed by the quality of the materials used to manufacture W&M intercoms, which enable them to withstand even the most severe weather and operating conditions.

It is also equipped with a loudspeaker and a powerful sound amplifier that enables the user to hold audible conversations even when there is a lot of background noise. Communication quality is thus guaranteed in emergency situations, as the conversations can be heard with absolute clarity.