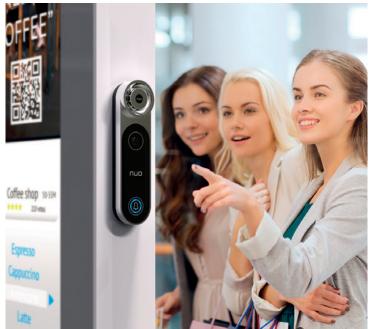

### In the office...

### Video + Audio + Accesses

W&M Video-intercom system is totally integrated with NÜO Go!

A single device that incorporates a biometric and proximity card reader for employees and a sophisticated video-intercom system for visitors with perfect audio and video quality.

The clear sound quality, even in heavy traffic, means that conversations are undestood perfectly. The high resolution camera provides a crystal clear image. Everything to ensure that the entraces to our facilities are completely secure.