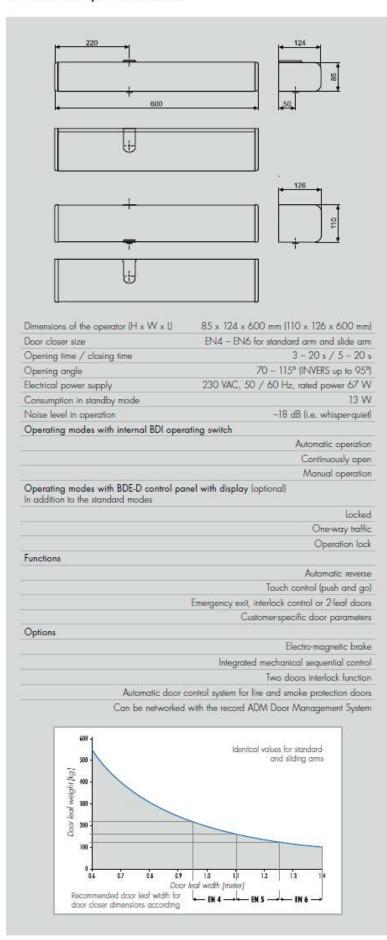

he operator is via remote control or push button facility to open the door which will self close after an adjustable time delay. For able-bodied access, the optional power assist facility drives the operator open when the door is physically pushed or pulled, with the effect of making the door even lighter to operate.

### Specially suited to:

- Banks, Building Societies, Post Offices and commercial applications
- Special Needs Schools
- Retirement and Nursing Homes.
- The LOW ENERGY DFA 127LE is also suitable for the majority of applications described for FULL POWER.

#### Special advantages:

- Thanks to its gentle motion sequence, it generates a high level of confidence in people with slow reaction capabilities.
- No additional sensor technology necessary.

## Technical specifications