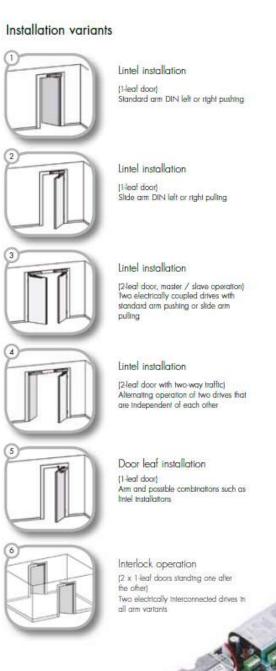

### The door drive can be installed as:

- Single leaf standard door
- Double leaf standard door (continuous operator casing)
- Automatic door control system for fire and smoke protection barriers
- Use in escape and rescue routes
- Energy-saving mode adjusted opening one or both door leaves