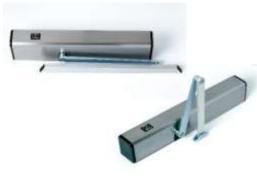

## **FULLY AUTOMATIC DFA 127FP**

The universally installable, electro-mechanical operator is characterised by its advanced technology, its compact design and its especially quiet running.

The sophisticated technology allows complete control over the door swing movement using activation and safety sensors. With its small size and standard push or slide arms most types of installation can be accommodated.

### The door drive can be installed as:

- Single leaf standard door
- Double leaf standard door (continuous operator casing)
- Automatic door control system for fire and smoke protection barriers
- Use in escape and rescue routes
- Energy-saving mode adjusted opening one or both door leaves