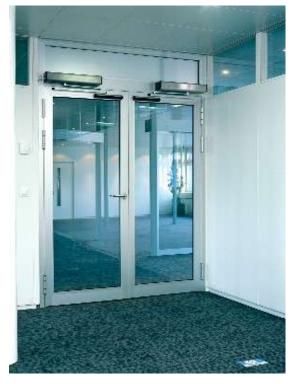

# **Swing Door Operators**

The DFA127 Swing Door Operator system offers silent energy saving operation for all types of applications.

## **FULLY AUTOMATIC DFA 127FP**

The universally installable, electro-mechanical operator is characterised by its advanced technology, its compact design and its especially quiet running.

The sophisticated technology allows complete control over the door swing movement using activation and safety sensors. With its small size and standard push or slide arms most types of installation can be accommodated.

## Specially suitable for:

- The physically challenged in flats, hospitals and care/residential homes.
- High pedestrian traffic in public buildings.
- Administrative and Office Buildings.
- Restaurants and Hotels.

### The door drive can be installed as:

- Single leaf standard door
- Double leaf standard door (continuous operator casing)
- Automatic door control system for fire and smoke protection barriers
- Use in escape and rescue routes
- Energy-saving mode adjusted opening one or both door leaves