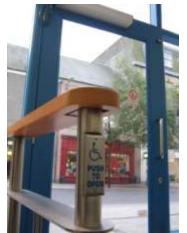

## **LOW ENERGY DFA 127LE**

Low Energy Door Operator is ideal for disabled access in residential and corporate environments. This is a cost-effective solution for automating existing swing doors, and comprises a motor and closure mechanism with microprocessor controller, surface mounted to the door frame or door.

For disabled access, the most common means to activate the operator is via remote control or push button facility to open the door which will self close after an adjustable time delay. For able-bodied access, the optional power assist facility drives the operator open when the door is physically pushed or pulled, with the effect of making the door even lighter to operate.

### Specially suited to:

- Banks, Building Societies, Post Offices and commercial applications
- Special Needs Schools
- Retirement and Nursing Homes.
- The LOW ENERGY DFA 127LE is also suitable for the majority of applications described for FULL POWER.